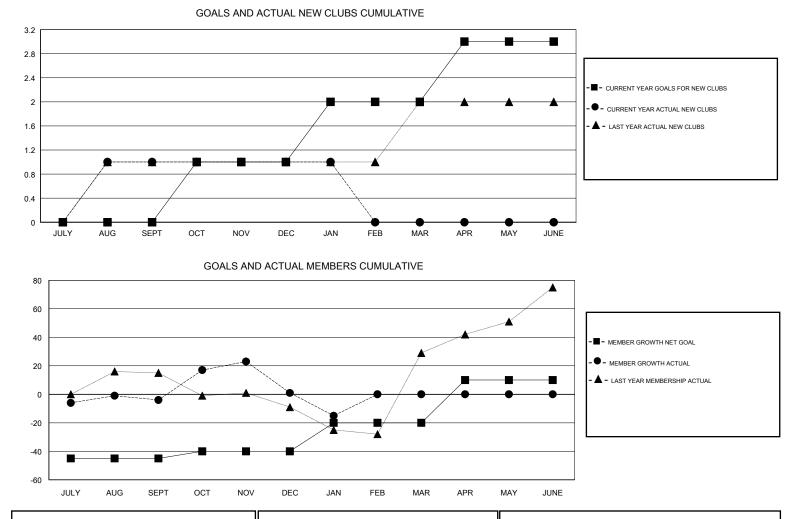

### GMT CA

| Clubs                 |               |           |               | Members               |                           |                         |                                                    |  |
|-----------------------|---------------|-----------|---------------|-----------------------|---------------------------|-------------------------|----------------------------------------------------|--|
| RESULTS FOR 2018-2019 |               |           |               | RESULTS FOR 2018-2019 |                           |                         |                                                    |  |
| QUARTER               | NEW CLUB GOAL | NEW CLUBS | DROPPED CLUBS | QUARTER               | MEMBER GROWTH NET<br>GOAL | MEMBER GROWTH<br>ACTUAL | DROPPED<br>MEMBERS ACTUAL<br>(including transfers) |  |
| JULY/AUG/SEPT         | 0             | 1         | 0             | JULY/AUG/SEPT         | -45                       | 32                      | 34                                                 |  |
| OCT/NOV/DEC           | 1             | 0         | 0             | OCT/NOV/DEC           | 5                         | 46                      | 40                                                 |  |
| JAN/FEB/MAR           | 1             | 0         | 0             | JAN/FEB/MAR           | 20                        | 5                       | 21                                                 |  |
| APR/MAY/JUNE          | 1             | 0         | 0             | APR/MAY/JUNE          | 30                        | 0                       | 0                                                  |  |